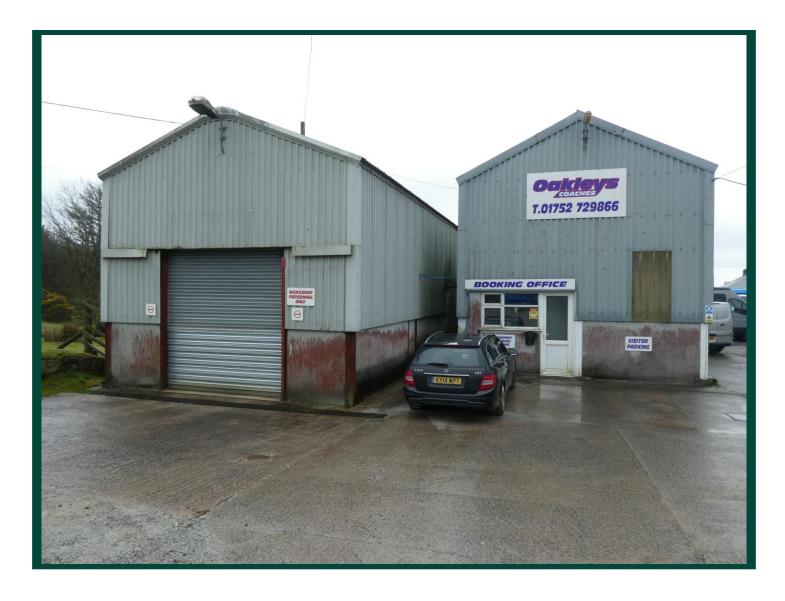

#### **DESCRIPTION**

Workshop/Store situated on the edge of Lee Moor with a partly surfaced compound.

**ACCOMMODATION** (all measurements are approximate)

#### **Entrance Hall**

Office – 1.97 x 1.34 plus 2.85 x 3.06 – window to the front.

**Store Room** – 5.90 x 2.85 plus 2.94 x 2.72 – window to the side.

<u>Workshop</u> – 11.99 x 5.81 – Roller Shutter Door to the front

#### Outside

Small parking area in front of the Workshop.

Partly surfaced Compound area amounting to 1,960m<sup>2</sup> (21,105 ft<sup>2</sup>) with basic buildings adjoining.