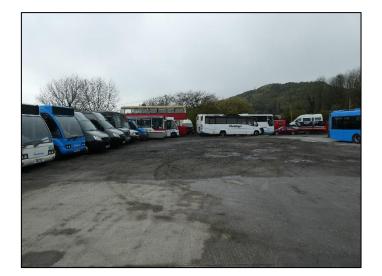

#### Outside

Small parking area in front of the Workshop.

Partly surfaced Compound area amounting to 1,960m<sup>2</sup> (21,105 ft<sup>2</sup>) with basic buildings adjoining.